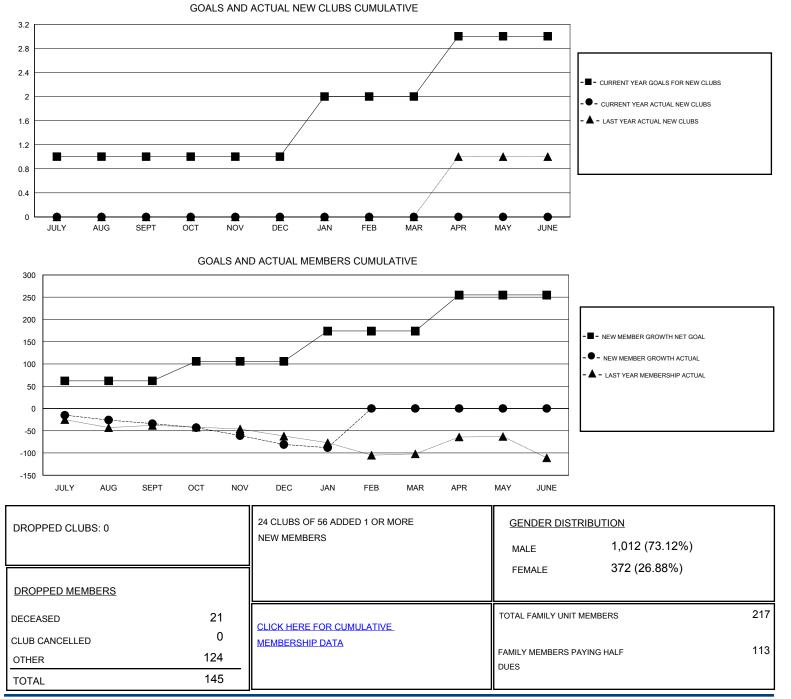

## GMT: Gary Wond

| GMT:                  | Gary Wong LOCATION CALIFORNIA |               |           |                       |               |                                                                |                                                              | GMT CA                                             |
|-----------------------|-------------------------------|---------------|-----------|-----------------------|---------------|----------------------------------------------------------------|--------------------------------------------------------------|----------------------------------------------------|
| Clubs                 |                               |               |           |                       | Members       |                                                                |                                                              |                                                    |
| RESULTS FOR 2016-2017 |                               |               |           | RESULTS FOR 2016-2017 |               |                                                                |                                                              |                                                    |
| QUART                 | ER                            | NEW CLUB GOAL | NEW CLUBS | DROPPED CLUBS         | QUARTER       | NEW MEMBER GROWTH<br>NET GOAL (not reinstated<br>or transfers) | NEW MEMBER<br>GROWTH ACTUAL (not<br>reinstated or transfers) | DROPPED<br>MEMBERS ACTUAL<br>(including transfers) |
| JULY/AU               | IG/SEPT                       | 1             | 0         | 0                     | JULY/AUG/SEPT | 62                                                             | 29                                                           | 63                                                 |
| OCT/NO                | V/DEC                         | 0             | 0         | 0                     | OCT/NOV/DEC   | 44                                                             | 20                                                           | 67                                                 |
| JAN/FEB               | B/MAR                         | 1             | 0         | 0                     | JAN/FEB/MAR   | 68                                                             | 8                                                            | 15                                                 |
| APR/MA                | Y/JUNE                        | 1             | 0         | 0                     | APR/MAY/JUNE  | 81                                                             | 0                                                            | 0                                                  |